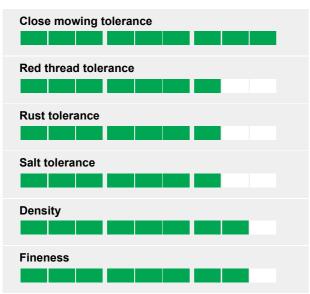

## Ratings

| Sowing rate:   |  |
|----------------|--|
| Overseeding:   |  |
| Mowing height: |  |
|                |  |

A high quality fine fescue mixture designed for the renovation of greens, tees and fairways. The mix will establish quickly and has excellent year round colour and disease resistance. Especially useful for over sowing early and late in the season when following a sustainable golf management programme. Now benefiting from top rated Absolom slender creeping red fescue.